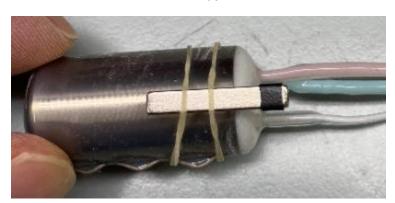

All other implants are shipped with a bar magnet. Correct placement is required. If the user wishes to reinstall this magnet it must be reinstalled with the marked black towards the top of the implant If the user wishes to reinstall this magnet it must be placed 90 degrees (opposite side) from antenna and about 0.5cm from the top.