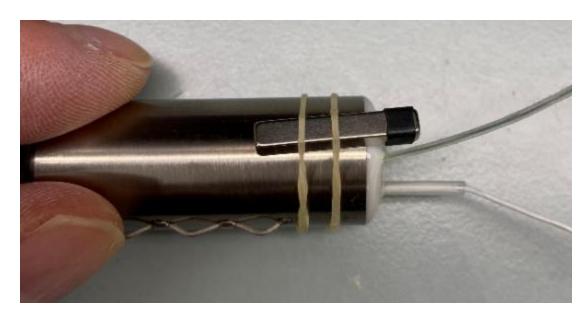

## **Magnetic Power Control**

All implants are shipped with a magnet attached to the implant body. This turns off all the power in the XS mouse implants and puts all other devices in super deep sleep.

The XS mouse implants use a small bar magnet. If the user wishes to reinstall this magnet it must be reinstalled with the marked black end facing the signal leads in the position shown below. If the magnet it is not installed in the correct orientation the power will not be turned off. It is also important to only use the supplied magnet. If too large a magnet is used it will damage the internal switch and the implant will be lost.