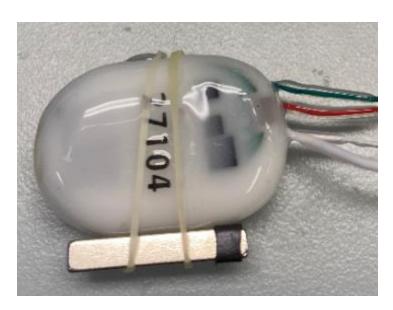

All other implants are shipped with a bar magnet. Correct placement is required. If the user wishes to reinstall this magnet it must be reinstalled with the marked black towards the top of the implant If the user wishes to reinstall this magnet it must be placed 90 degrees (opposite side) from antenna and about 0.5cm from the top.