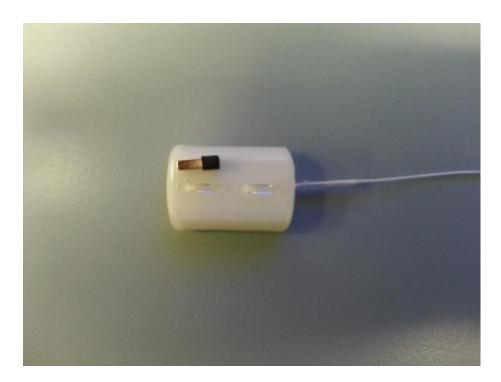

## **Magnetic Power Control**

All implants are shipped with a magnet attached to the implant body. This turns off all the power in the XS mouse implants and puts all other devices in super deep sleep.

The XS mouse implants use a small bar magnet. If the user wishes to reinstall this magnet it must be reinstalled with the marked black end facing the signal leads in the position shown below. If the magnet it is not installed in the correct orientation the power will not be turned off. It is also important to only use the supplied magnet. If too large a magnet is used it will damage the internal switch and the implant will be lost.